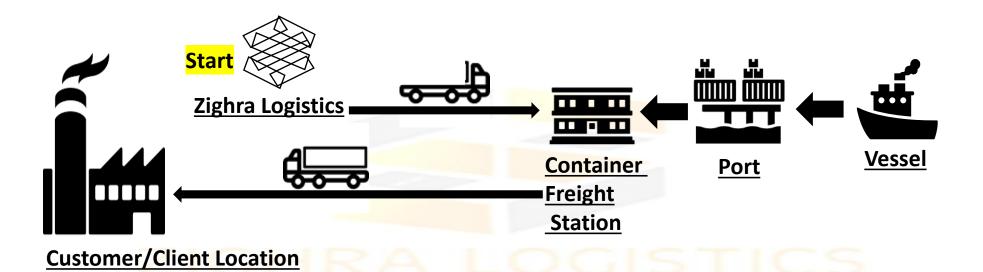

#### Port Handling

We provide local movement like loading unloading of import and export cargo within the port premises.

- 1-Zighra logistics supports in transportation of filled container during import operation and empty/filled container during export operation.
- 2-Will also help in allocating CHA for particular operation.