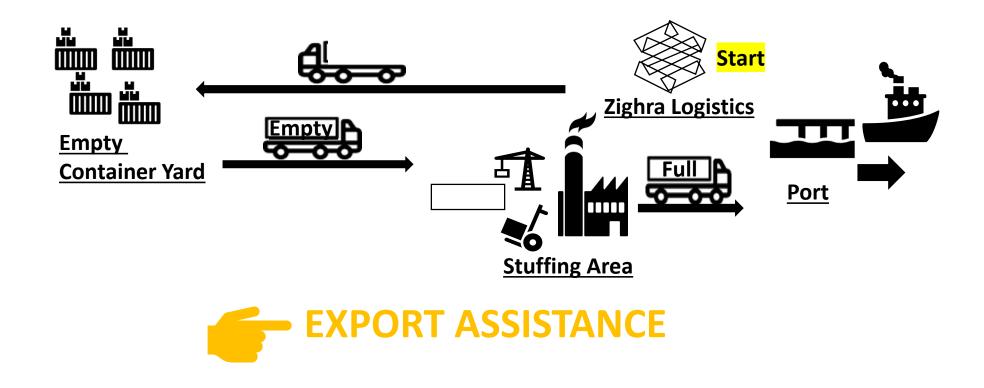

- 1-Zighra logistics supports in transportation of filled container during import operation and empty/filled container during export operation.
- 2-Will also help in allocating CHA for particular operation.