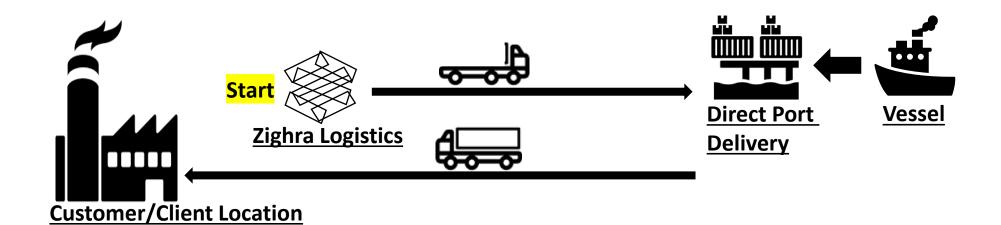

#### Port Handling

We provide local movement like loading unloading of import and export cargo within the port premises.