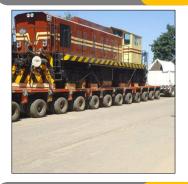

## Fleet With Us...

20/24 FEET CONTAINER

32 FEET SINGLE /MULTI AXLE

LOW BED TRAILER-2

FLAT BED TRAILER-2

**OPEN TRUCKS** 

SEMI-LOW BED TRAILER

LOW BED TRAILER-1

FLAT BED
TRAILER-1

HYDRAULIC AXLE TRAILER

20-40 FEET CONTAINER TRUCK

### ODC and Heavy lift Cargo

We are one among the leading transporters of ODC equipment's, working towards safe & secure deliveries.